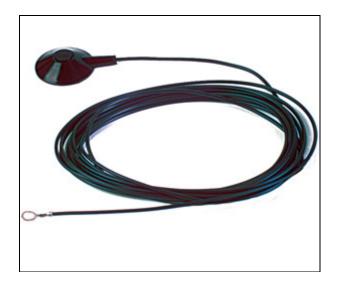

## Grounding Cord for Anti-Static Mats

Use the cord to connect all Electrically Static Dissipative floor mats to a building ground. The solderless terminal can be connected to an electrical outlet using the screw in the outlet cover.

- Integral 1,000,000 Ohm resistor
- Ground Cord is 15'
- Molded-in male snap fastener

Item No: SGC

| Standard Sizes (Approximate) |         |           |            |          |
|------------------------------|---------|-----------|------------|----------|
| Size                         | Qty. 1  | Qty. 2-10 | Qty. 11-25 | Qty. 26+ |
| 15' Cord                     | \$12.20 | \$11.89   | \$11.55    | \$11.44  |